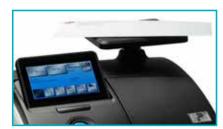

#### **COLOR TOUCHSCREEN**

PostBase 20 offers the only color touch screen in its class. The PostBase 20's easy to use navigation allows you to quickly move through the menu of choices: advertisements, class of mail, special services, and more.

#### INTEGRATED 5 LB. SCALE

Accurate postage is a snap with PostBase 20 and its built-in 5 lb. scale.

Optional Moistener

Color Touch Screen & Integrated 5 lb. Scale