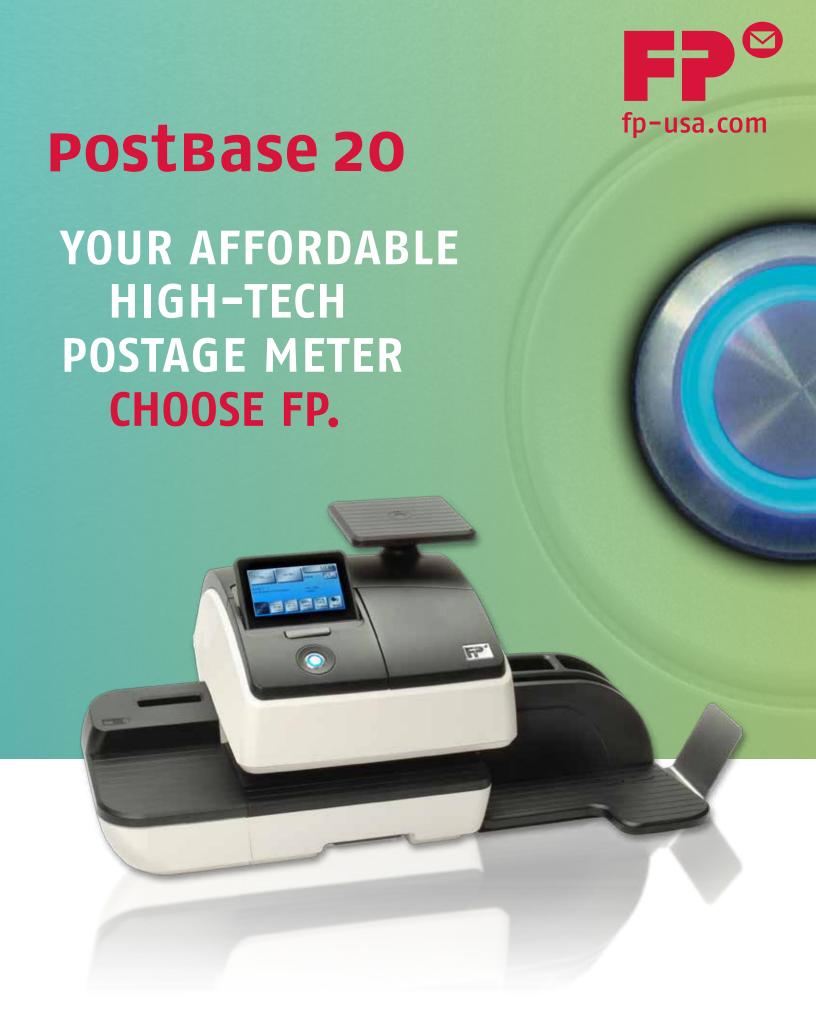

# PostBase 20

# **LOW COST MEETS BEST-IN-CLASS TECHNOLOGY**

Introducing the FP PostBase 20, the perfect mailing system for small businesses. PostBase 20 brings smooth feeding and intuitive operation to any office environment! Learn how PostBase 20 can benefit you.

#### **COLOR TOUCHSCREEN**

PostBase 20 offers the only color touch screen in its class. The PostBase 20's easy to use navigation allows you to quickly move through the menu of choices: advertisements, class of mail, special services, and more.

#### **OPTIONAL MOISTENER**

PostBase 20 offers the option to add a moistener for a seamlessly simple way to process your mail.

## **EFFICIENTLY ADD NEW POSTAGE**

PostBase 20 utilizes a high speed internet (LAN) connection for fast postage downloads.

#### INTEGRATED 5 LB. SCALE

Accurate postage is a snap with PostBase 20 and its built-in 5 lb. scale.

Optional Moistener

Color Touch Screen & Integrated 5 lb. Scale