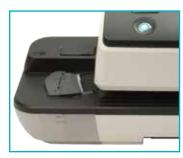

#### **OPTIONAL MOISTENER**

PostBase 20 offers the option to add a moistener for a seamlessly simple way to process your mail.

#### INTEGRATED 5 LB. SCALE

Accurate postage is a snap with PostBase 20 and its built-in 5 lb. scale.

Optional Moistener

Color Touch Screen & Integrated 5 lb. Scale