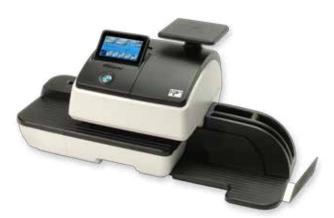

# **LOW COST MEETS BEST-IN-CLASS TECHNOLOGY**

Introducing the FP PostBase 20, the perfect mailing system for small businesses. PostBase 20 brings smooth feeding and intuitive operation to any office environment! Learn how PostBase 20 can benefit you.

#### **COLOR TOUCHSCREEN**

PostBase 20 offers the only color touch screen in its class. The PostBase 20's easy to use navigation allows you to quickly move through the menu of choices: advertisements, class of mail, special services, and more.

#### **OPTIONAL MOISTENER**

PostBase 20 offers the option to add a moistener for a seamlessly simple way to process your mail.

## **EFFICIENTLY ADD NEW POSTAGE**

PostBase 20 utilizes a high speed internet (LAN) connection for fast postage downloads.

#### INTEGRATED 5 LB. SCALE

Accurate postage is a snap with PostBase 20 and its built-in 5 lb. scale.

Optional Moistener

Color Touch Screen & Integrated 5 lb. Scale

### system specifications

| system specifications              | PostBase 20                          |
|------------------------------------|--------------------------------------|
| Speed (per minute)                 | 20 Letters                           |
| Letter thickness                   | up to 3/8"                           |
| Letter tray                        | yes                                  |
| Integrated scale                   | 5 lbs.                               |
| Print technology                   | HP Inkjet                            |
| Postage download                   | high speed connection (LAN)          |
| Imprints per cartridge             | up to 4,000 (including endorsements) |
| Dimensions                         | 28" (L) x 13.6" (W) x 11.8" (H)      |
| Accounts                           | 5                                    |
| Customizable meter advertisments   | 3                                    |
| Free standard meter advertisements | yes                                  |
| Presets (shortcuts)                | 4                                    |